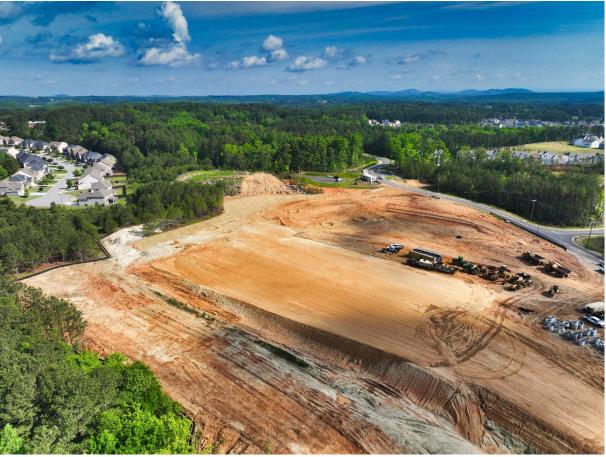

## Project Update

Sitework is continuing. Underground utilities and building rough-in have begun. Foundations will begin as soon as building permit is obtained.

## Summary:

Elementary school #20 is a new 2 story facility designed for an initial FTE of 850 and equipped with 54 classrooms. The building square footage is approximately 107,000 SF. The facility is designed in anticipation of future expansion by planning core spaces and hallways for a maximum FTE of 1200. The site is on the west side of Timberwolf Drive across from Crossroads MS. The school is scheduled to be operational for the 2026-2027 school year.